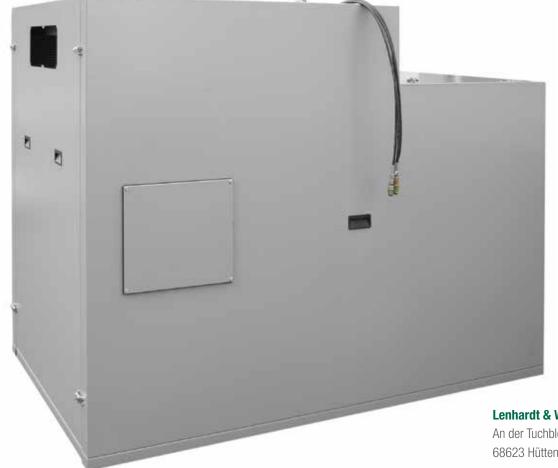

## *LW 1300 ES*

Designed for large applications, ideal for use in industrial facilities, workplaces, hotels and dive centers with a large breathing air requirements.

The housing is made of solid steel sheet and powder coated in RAL 7001. Insulated with fireproof acoustic insulating mats in 80 mm thick - the ideal noise protection. The housing is easy to open, so that the compressor can be reached without difficulty. For maintenance work. All functions can be operated from the outside.

The Sound insulated Housing LW 1300 ES can be retrofitted to all LW 1300 models!

## Sound insulated Housing LW 1300 ES

- >> Complete incl. Gauge-Panel and Gauge-Hose (for 1 Pressure Gauge)
- >> Including maintenance side door
- >> 75 dB at 1 m
- >> Color: RAL 7001
- >> Dimensions: 2260 x 1720 x 1450 mm