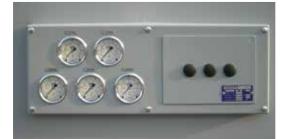

## Sound insulated Housing LW 1300 ES

- >> Complete incl. Gauge-Panel and Gauge-Hose (for 1 Pressure Gauge)
- >> Including maintenance side door
- >> 75 dB at 1 m
- >> Color: RAL 7001
- >> Dimensions: 2260 x 1720 x 1450 mm