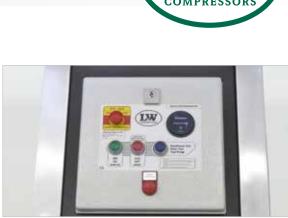

Control panel c/w options

Filling pressure gauge c/w options

- » Intermediate pressure gauges
- » Cylinder head temperature monitoring with auto shut down
- » Puracon filter monitoring (Auto shut down also available)
- » Remote control box
- » Additional high pressure outlet
- » Wheel set
- » Power cable and plug
- » Special voltages / frequencies on request