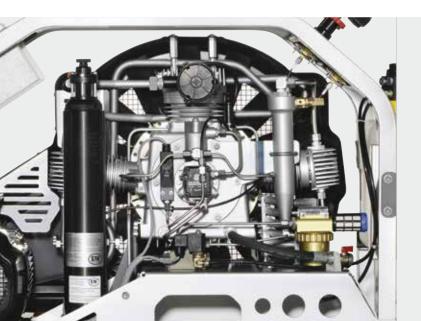

## **Specifications**

- » Electro motor (Standard: 400V, 3 phase, 50Hz)
- » Powder coated lightweight aluminium frame in RAL 9006
- » Hour counter
- » Start / Stop switch with star/delta start system
- » Emergency stop switch
- » Phase monitoring c/w shut down at wrong direction of rotation
- » Manual condensate drain
- » 2 x Filling hose c/w filling valve
- » Pressure maintaining and non return valve
- » All pistons c/w steel piston rings
- » Low pressure oil pump
- » Oil filter with bypass
- » Oil- / Water separators after 2nd and 3rd stage
- » Safety valves after each stage
- » 3 x concentric suction/pressure valves
- » Filling pressure to your choice (200 or 300 bar)
- » Connections to your choice (DIN 200 bar or 300 bar, CGA 200 bar or 300 bar and INT)
- » Breathing air purification in accordance to EN 12021
- » Breathing air puthication in accoruance to EN 1202

# Options

- » Automatic condensate drain incl. collecting tank
- » Automatic stop at final pressure
- » Additional filling hoses c/w filling valves
- » Auto start system
- » Switch over device 200/300 bar
- » 200 and 300 bar parallel filling pressures
- » Oil pressure gauge
- » Oil pressure monitoring c/w auto shut down