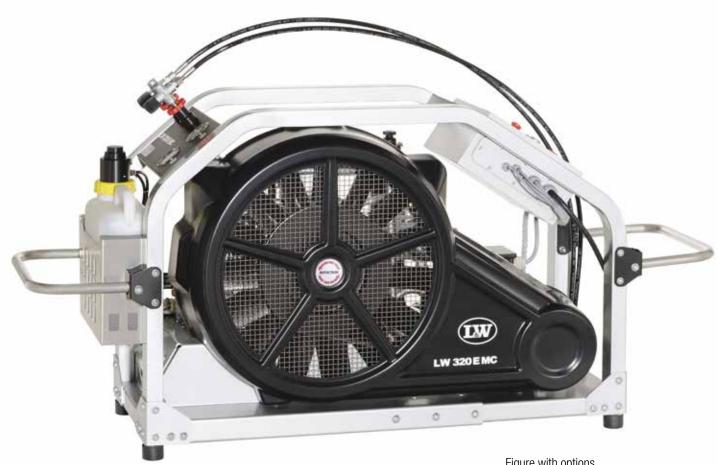

# *LW 400 E MC*

The new MC Series from L&W has been created for dive centers, ships, boats and places with limited space. These are suitable for continuous operation and guarantee low maintenance costs due to long service intervals. Depending on the motor size they are fully equipped with either direct- or star /delta start systems. A super lightweight aluminum frame enables mobile applications, combined with very high filling capacity. The robust and powerful compressor block also allows being used at fully automatic stationary plants.

Figure with options

## **Specifications**

- » Electro motor (Standard: 400V, 3 phase, 50Hz)
- » Powder coated lightweight aluminium frame in RAL 9006
- » Hour counter
- » Start / Stop switch with star/delta start system
- » Emergency stop switch
- » Phase monitoring c/w shut down at wrong direction of rotation
- » Manual condensate drain
- » 2 x Filling hose c/w filling valve
- » Pressure maintaining and non return valve
- » All pistons c/w steel piston rings
- » Low pressure oil pump
- » Oil filter with bypass
- » Oil- / Water separators after 2nd and 3rd stage
- » Safety valves after each stage
- » 3 x concentric suction/pressure valves
- » Filling pressure to your choice (200 or 300 bar)
- » Connections to your choice (DIN 200 bar or 300 bar, CGA 200 bar or 300 bar and INT)
- » Breathing air purification in accordance to EN 12021
- » Breathing air puthication in accoruance to EN 1202