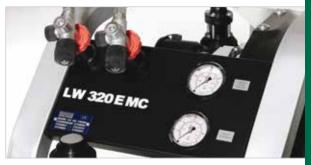

Control panel c/w options

Filling pressure gauge c/w options

- » Intermediate pressure gauges
- » Cylinder head temperature monitoring with auto shut down
- » Puracon filter monitoring (Auto shut down also available)
- » Remote control box
- » Additional high pressure outlet
- » Wheel set
- » Power cable and plug
- » Special voltages / frequencies on request